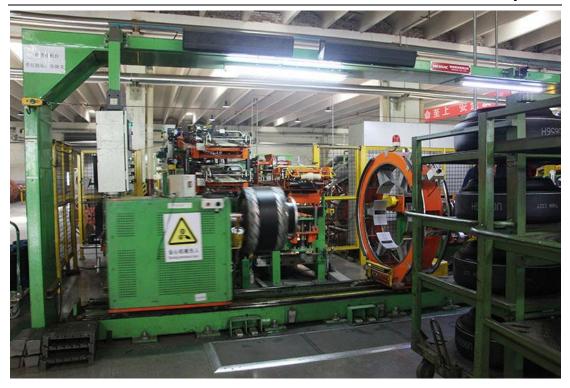

---------------------|
| 12R22.5 | 18PR | 152/149       | M              | 9.00            | 930               | 3550                 | 16                  |

## **Product Feature And Application**

Radial tubeless truck tire on highway designed for steer and trailer position of truck and all wheel position of bus, suitable for medium and long distance transportation, good paved road conditions and highway.

## **Product Details**

Radial tubeless truck tire on highway with closed shoulder design, a broken line-shaped slot on the shoulder to improve driving stability.

The widened tread design effectively improves the wear resistance of the tread.

Large pattern saturation, good wear resistance and high mileage.





Product Qualification
Pre-treatment workshop



**Molding workshop** 





# **Vulcanization workshop**



**Deliver, Shipping And Serving** 





## **FAQ**

- A. what is the MOQ?- One 20 feet container, and can be mixed.
- B. What warranty for the tyres?- Within 2 years after the date of B/L.