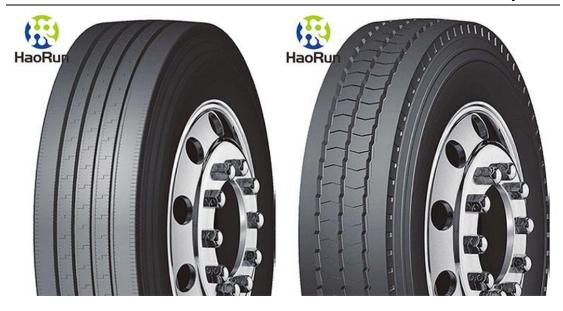

## **Product Feature And Application**

Radial tubeless truck tire on highway designed for steer and trailer position of truck and all wheel position of bus, suitable for medium and long distance transportation, good paved road conditions and highway.

## **Product Details**

Radial tubeless truck tire on highway with closed shoulder design, a broken line-shaped slot on the shoulder to improve driving stability.

The widened tread design effectively improves the wear resistance of the tread.