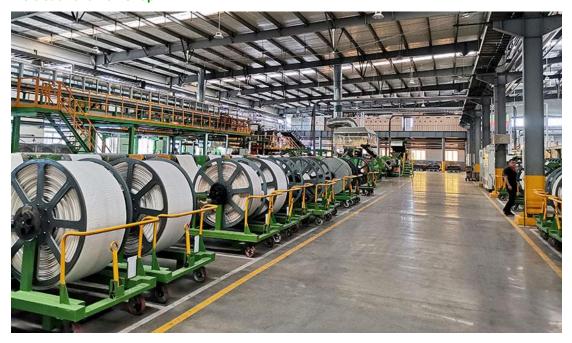

| 4000/3650            | 21.5                |
| 11.00R20 | 18PR | 152/149       | K              | 8.0             | 930               | 3550/3250            | 20                  |

#### **Product Feature And Application**

Radial quiet heavy duty truck tires designed for drive position of dump trucks, mixers, tractors and trucks off road conditions.

### **Product Details**

Radial guiet heavy duty truck tires with excellent grip and traction performance.



The unique groove bottom design of the second stage avoids the embedding of the stone and enhances the protection of the bottom of the groove.

The design of the deep groove of the tire shoulder has excellent drainage, mud discharge and sediment discharge performance.



# Product Qualification Pre-treatment workshop



## **Molding workshop**





# **Vulcanization workshop**



**Deliver, Shipping And Serving** 





## **FAQ**

- A. what is the MOQ?- One 20 feet container, and can be mixed.
- B. What warranty for the tyres?- Within 2 years after the date of B/L.