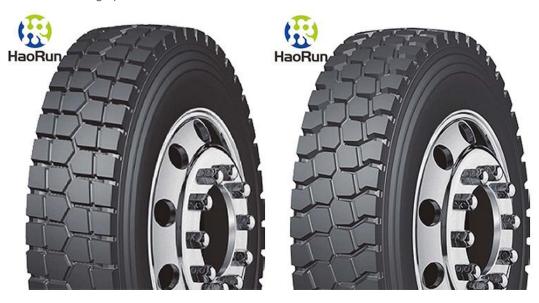

## **Radial Quiet Heavy Duty Truck Tires**

The quality of production is the lifeline of enterprise, our TBR program also makes great development on technology and new production research.

Radial quiet heavy duty truck tires have been sold to over 80 countries and regions basing on its perfect quality and excellent after-sale service system.

#### **Product Introduction**

Radial quiet heavy duty truck tiresare equipped with advanced manufacturing equipment from smelting, extrusion, cutting, molding and vulcanization.

Various raw materials such as rubber, steel wire and carbon black are purchased only from top suppliers, which effectively guarantees the stable quality of the products.

#### **Product Feature And Application**

Radial quiet heavy duty truck tires designed for drive position of dump trucks, mixers, tractors and trucks off road conditions.

### **Product Details**

Radial guiet heavy duty truck tires with excellent grip and traction performance.

The unique groove bottom design of the second stage avoids the embedding of the stone and enhances the protection of the bottom of the groove.

The design of the deep groove of the tire shoulder has excellent drainage, mud discharge and sediment discharge performance.