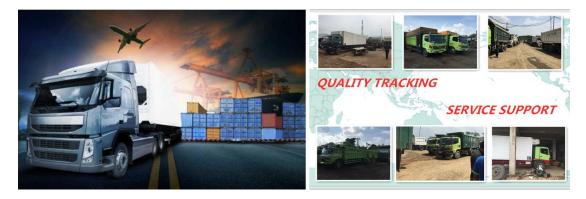

315/80R22.5 | 20 | 156/150       | M              | 9.00            |

#### **Product Parameter (Specification)**

#### **Product Feature And Application**

All steel radial bus tires range designed for all wheel position of bus, suitable for medium and long distance transportation, good paved road conditions and highway.



### **Product Details**

Radial quiet light truck tyres with four zigzag grooves and robust longitudinal ribs are designed to reduce braking distance and to enhance driving safety.

Innovative compound of shoulders reduce pattern contact pressure and irregular wear to increace mileage.



Product Qualification Pre-treatment workshop



www.haoruntyre.com



### Molding workshop



## Vulcanization workshop



www.haoruntyre.com



# **Deliver, Shipping And Serving**



### FAQ

- A. what is the MOQ?- One 20 feet container, and can be mixed.
- B. What warranty for the tyres?- Within 2 years after the date of B/L.