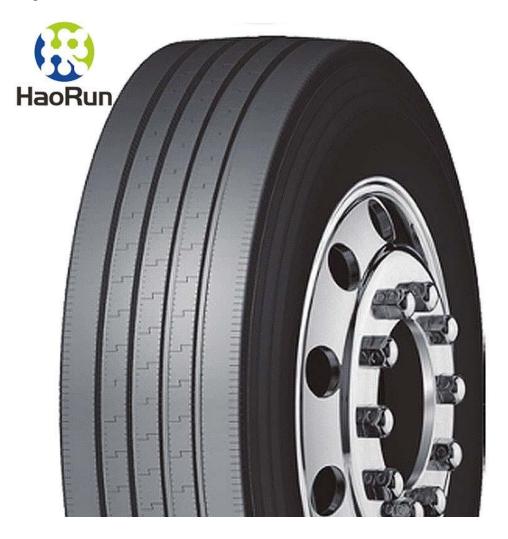

#### **Product Feature And Application**

All steel radial bus tires range designed for all wheel position of bus, suitable for medium and long distance transportation, good paved road conditions and highway.

### **Product Details**

Radial quiet light truck tyres with four zigzag grooves and robust longitudinal ribs are designed to reduce braking distance and to enhance driving safety.

Innovative compound of shoulders reduce pattern contact pressure and irregular wear to increace mileage.