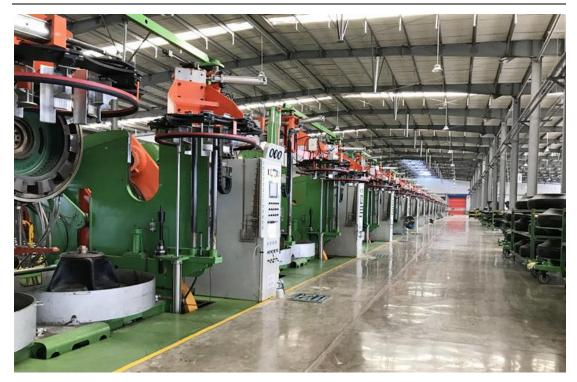

| М              | 9.00            |
| 315/80R22.5 | 20 | 156/150       | M              | 9.00            |

#### **Product Parameter (Specification)**

#### **Product Feature And Application**

All steel radial bus tires range designed for all wheel position of bus, suitable for medium and long distance transportation, good paved road conditions and highway.



### **Product Details**

Radial quiet light truck tyres with four zigzag grooves and robust longitudinal ribs are designed to reduce braking distance and to enhance driving safety.

Innovative compound of shoulders reduce pattern contact pressure and irregular wear to increace mileage.



Product Qualification Pre-treatment workshop



www.haoruntyre.com



### Molding workshop



## Vulcanization workshop



www.haoruntyre.com



# **Deliver, Shipping And Serving**



### FAQ

- A. what is the MOQ?- One 20 feet container, and can be mixed.
- B. What warranty for the tyres?- Within 2 years after the date of B/L.