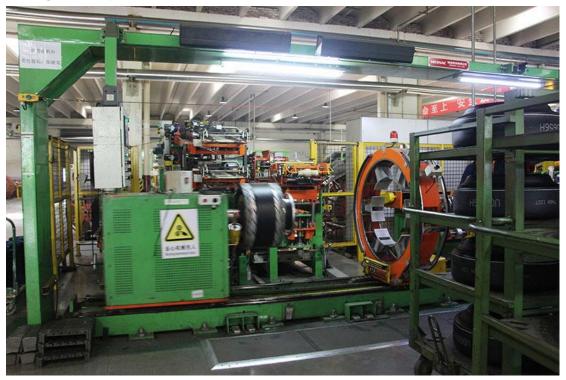

.00            |
| 295/80R22.5 | 18 | 152/149       | М              | 9.00            |
| 315/80R22.5 | 20 | 156/150       | M              | 9.00            |

#### **Product Parameter (Specification)**

#### **Product Feature And Application**

All steel radial bus tires range designed for all wheel position of bus, suitable for medium and long distance transportation, good paved road conditions and highway.



### **Product Details**

Radial quiet light truck tyres with four zigzag grooves and robust longitudinal ribs are designed to reduce braking distance and to enhance driving safety.

Innovative compound of shoulders reduce pattern contact pressure and irregular wear to increace mileage.



Product Qualification Pre-treatment workshop



www.haoruntyre.com



### Molding workshop



## Vulcanization workshop



www.haoruntyre.com



# **Deliver, Shipping And Serving**



### FAQ

- A. what is the MOQ?- One 20 feet container, and can be mixed.
- B. What warranty for the tyres?- Within 2 years after the date of B/L.