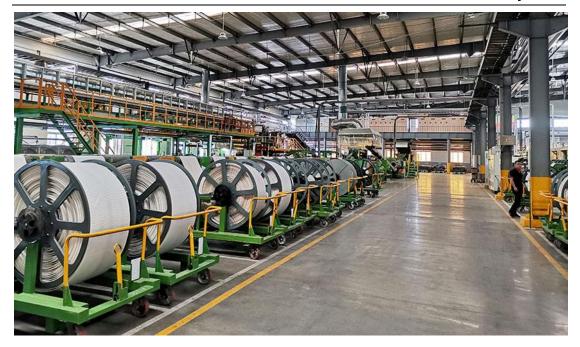

| M              | 9.00            |
| 295/80R22.5 | 18 | 152/149       | М              | 9.00            |
| 315/80R22.5 | 20 | 156/150       | M              | 9.00            |

#### **Product Parameter (Specification)**

#### **Product Feature And Application**

All steel radial bus tires range designed for all wheel position of bus, suitable for medium and long distance transportation, good paved road conditions and highway.



### **Product Details**

Radial quiet light truck tyres with four zigzag grooves and robust longitudinal ribs are designed to reduce braking distance and to enhance driving safety.

Innovative compound of shoulders reduce pattern contact pressure and irregular wear to increace mileage.



Product Qualification Pre-treatment workshop



www.haoruntyre.com



### Molding workshop



## Vulcanization workshop



www.haoruntyre.com



# **Deliver, Shipping And Serving**



### FAQ

- A. what is the MOQ?- One 20 feet container, and can be mixed.
- B. What warranty for the tyres?- Within 2 years after the date of B/L.