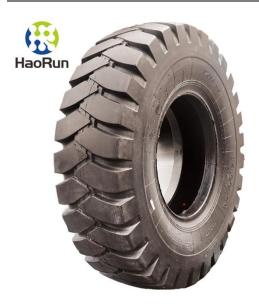

#### Heavy Dump Truck Bias Tyre

Specialized heavy dump truck bias tyre and mining machinery tyre enterprises integrating design, research, development, production, sales and after-salesservice are one of the large production bases of industrial and mining tyres in China.

#### **Product Introduction**

Heavy dump truck bias tyre are equipped with advanced manufacturing equipment from smelting, extrusion, cutting, molding and vulcanization.

Various raw materials such as rubber, steel wire and carbon black are purchased only from top suppliers, which effectively guarantees the stable quality of the products.