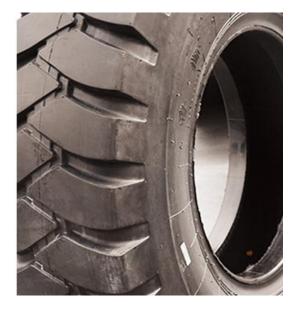

### **Product Feature And Application**

Heavy dump truck bias tyre with wide pattern block design, have goodproperty of wear-resistance, shock-resistance, special design of shoulder pattern, each to expel

mud,possessing property of self-clean and preventing sideslip,be suitable to work of loading,bulldozing under all kinds of complex conditions.