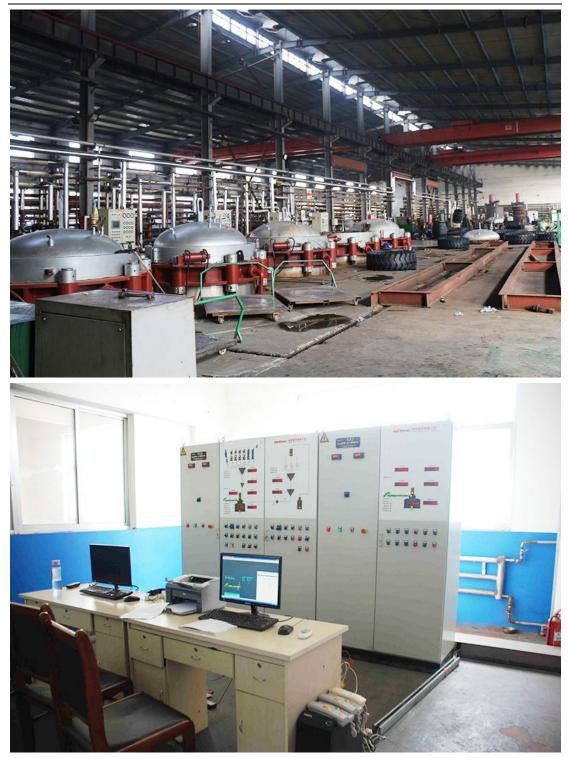

#### **Product Introduction**

Heavy dump truck bias tyre are equipped with advanced manufacturing equipment from smelting, extrusion, cutting, molding and vulcanization.

Various raw materials such as rubber, steel wire and carbon black are purchased only from top suppliers, which effectively guarantees the stable quality of the products.

## **Product Qualification**

www.haoruntyre.com

**Deliver, Shipping And Serving** 