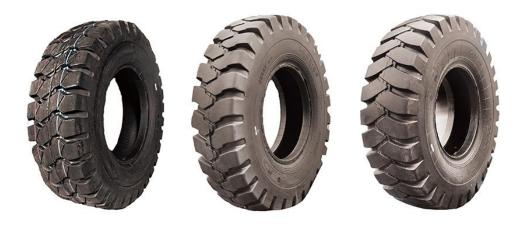

## **Product Feature And Application of Bias Mining Tires**

Pattern design optimization, strengthen the pattern block rigidensure the tire wear, tire structure reinforcement, ensure the biasmining tires have a bearing performance and durability of pavement superior, grip and good traction perfect.

## **Product Details**

Bias Mining Tires were developed for the mixed road surface of ordinary and harsh, strong grip, superior traction, resistance to cutting, puncture, and slippery.