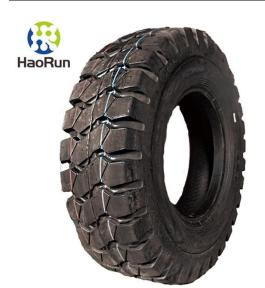

## **Bias Mining Tires**

Bias Mining Tires enterprises integrating design, research, development, production, sales and after-salesservice are one of the large production bases of industrial and mining tyres in China.

#### **Product Introduction of Bias Mining Tires**

Bias Mining Tires are equipped with advanced manufacturing equipment from smelting, extrusion, cutting, molding and vulcanization.

Various raw materials such as rubber, steel wire and carbon black are purchased only from top suppliers, which effectively guarantees the stable quality of the products.

## **Product Feature And Application of Bias Mining Tires**

Pattern design optimization, strengthen the pattern block rigidensure the tire wear, tire structure reinforcement, ensure the biasmining tires have a bearing performance and durability of pavement superior, grip and good traction perfect.