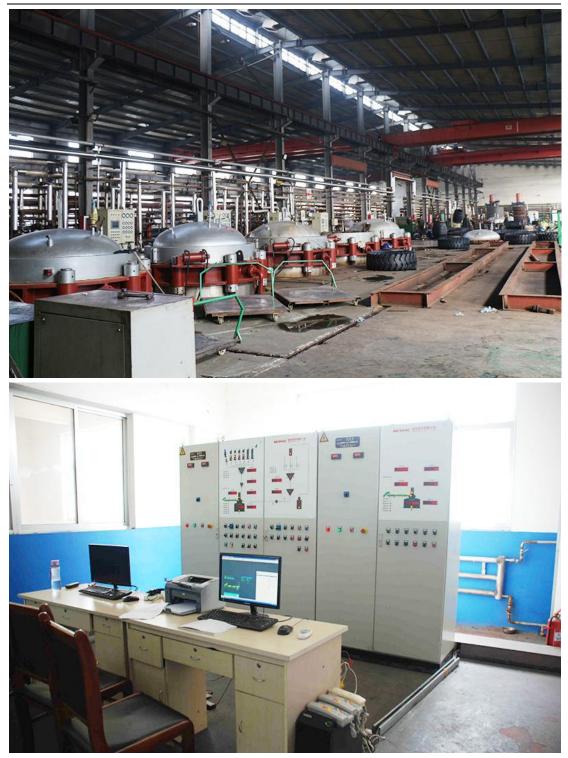

#### **Product Introduction**

Bias loaders tires are equipped with advanced manufacturing equipment from smelting, extrusion, cutting, molding and vulcanization.

Various raw materials such as rubber, steel wire and carbon black are purchased only from top suppliers, which effectively guarantees the stable quality of the products.