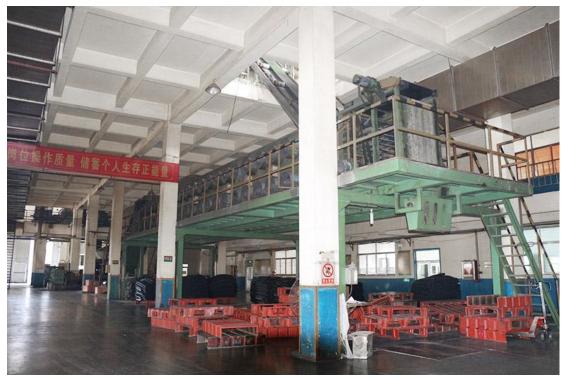

#### **Product Introduction**

Bias loaders tires are equipped with advanced manufacturing equipment from smelting, extrusion, cutting, molding and vulcanization.

Various raw materials such as rubber, steel wire and carbon black are purchased only from top suppliers, which effectively guarantees the stable quality of the products.